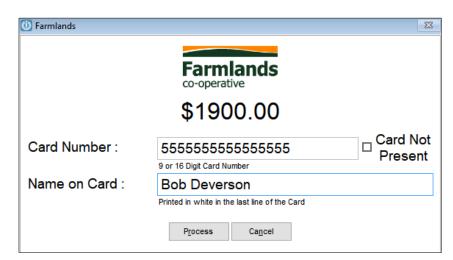

Either:

- 1. Use a magnetic card reader to swipe the customer's card; or
- 2. Use a barcode scanner to scan the number on the back of the customer's card then enter their name; or
- 3. Enter their details manually

Click Process.

Farmlands Card Payments must be authorised if Card Not Present, or the invoice is over \$10,000 – follow the instructions on screen to call Farmlands for approval. Phone 0800 200 600.